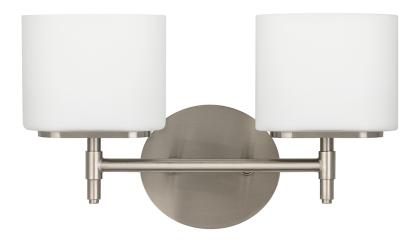

# **TRINITY**

8902-SN

# **DIMENSIONS**

Height: 8"

Width/Diameter: 13.75" Product Weight: 3lb Extension: 4.75" Top to Center: 5.5"

Canopy/Backplate Shape: Oval Sloped Ceiling Compatible: No

Living Finish: No Uplight Only: Yes

# Shade

Shade 1: Glass

Shade 1 Finish: Opal Matte Shade 1 Top Width: 5.25" Shade 1 Bottom L/W: 0" / 1.125"

Shade 1 Height: 4.25"

Replacement Glass Item #(s): GLS-008901