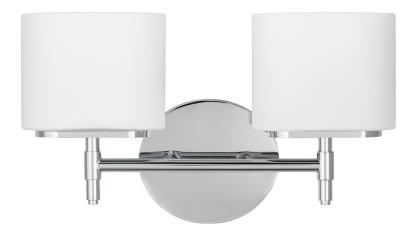

# **TRINITY**

8902-PC

#### POLISHED CHROME

Coastal Suitable Finish (EPM): No

# **DIMENSIONS**

Height: 8"

Width/Diameter: 13.75" Product Weight: 3lb Extension: 4.75" Top to Center: 5.5"

Canopy/Backplate Shape: Oval Sloped Ceiling Compatible: No

Living Finish: No Uplight Only: Yes

# Shade

Shade 1: Glass

Shade 1 Finish: Opal Matte Shade 1 Top Width: 5.25" Shade 1 Bottom L/W: 0" / 1.125"

Shade 1 Height: 4.25"

Replacement Glass Item #(s): GLS-008901