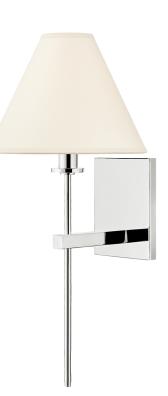

# GRAHAM

8861-PN

Traditional style with an edge, Graham's long metal arms extend down giving the piece a torch-like feel. The paper shade emits a rich warm glow, bringing a sense of calm to any space. Sconce available in Aged Brass, Old Bronze or Polished Nickel finishes.

# FINISHES

POLISHED NICKEL Coastal Suitable Finish (EPM): No

# DIMENSIONS

Height: 18.75" Width/Diameter: 8" Product Weight: 1.87lb Extension: 8.5" Top to Center: 9.5" Canopy/Backplate Shape: Rectangle Sloped Ceiling Compatible: No Living Finish: No Uplight Only: Yes

## Shade

Shade 1: Paper Shade 1 Top Width: 2.5" Shade 1 Bottom L/W: 0" / 8" Shade 1 Height: 6" Replacement Glass Item #(s): SHD-008861