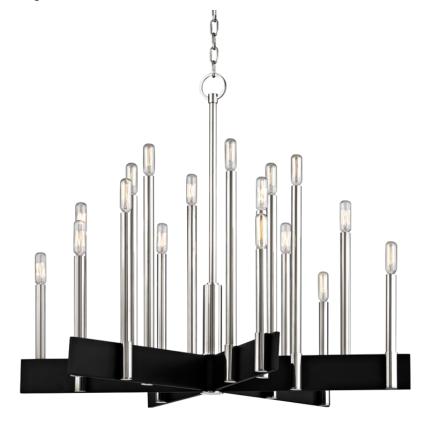

# ABRAMS

8834-PN

A stark work of minimalist sophistication, Abrams mounts elongated candlesticks of finely finished Aged Brass or Polished Nickel into wid black cross-pieces. Available as a sconce, 10-light, and a 18-light chandelier.

# DIMENSIONS

Height: 27.5" Width/Diameter: 33.5" Minimum Height: 31.25" Maximum Height: 83" Canopy/Backplate: 5.5" Product Weight: 34lb Canopy/Backplate Shape: Round Sloped Ceiling Compatible: Yes Living Finish: No Uplight Only: No