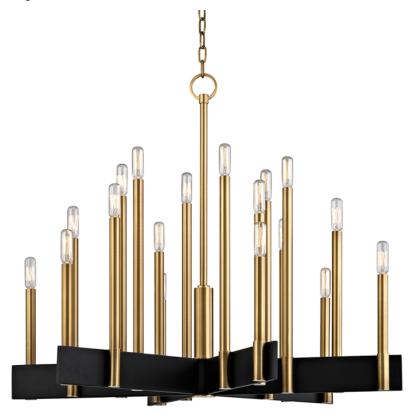

# ABRAMS

8834-AGB

A stark work of minimalist sophistication, Abrams mounts elongated candlesticks of finely finished Aged Brass or Polished Nickel into wid black cross-pieces. Available as a sconce, 10-light, and a 18-light chandelier.

## DIMENSIONS

Height: 27.5" Width/Diameter: 33.5" Minimum Height: 35" Maximum Height: 84" Canopy/Backplate: 5.5" Hanging Type: 54" Chain Product Weight: 34lb Canopy/Backplate Shape: Round Sloped Ceiling Compatible: Yes Living Finish: No Uplight Only: No