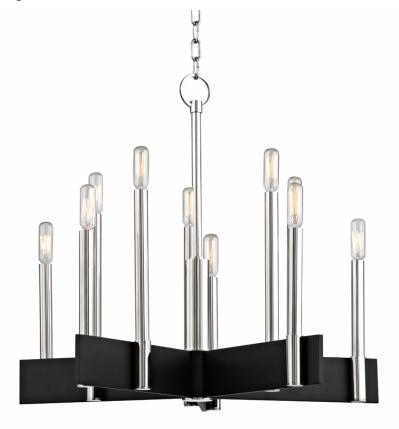

#### 8825-PN

A stark work of minimalist sophistication, Abrams mounts elongated candlesticks of finely finished Aged Brass or Polished Nickel into wid black cross-pieces. Available as a sconce, 10-light, and a 18-light chandelier.

#### **DIMENSIONS**

Height: 22"

Width/Diameter: 23.75" Minimum Height: 25.75" Maximum Height: 73.75" Canopy/Backplate: 5.5" Product Weight: 19lb

Canopy/Backplate Shape: Round Sloped Ceiling Compatible: No