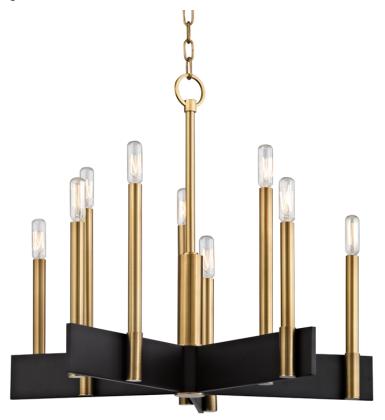

# ABRAMS

8825-AGB

A stark work of minimalist sophistication, Abrams mounts elongated candlesticks of finely finished Aged Brass or Polished Nickel into wid black cross-pieces. Available as a sconce, 10-light, and a 18-light chandelier.

### DIMENSIONS

Height: 22" Width/Diameter: 24.75" Minimum Height: 25.75" Maximum Height: 73.75" Canopy/Backplate: 5.5" Hanging Type: 54" Chain Product Weight: 19lb Canopy/Backplate Shape: Round Sloped Ceiling Compatible: Yes Living Finish: No Uplight Only: No