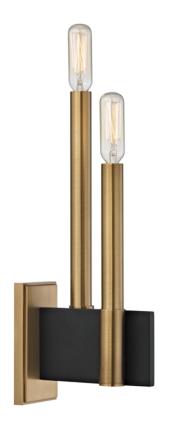

### 8812-AGB

A stark work of minimalist sophistication, Abrams mounts elongated candlesticks of finely finished Aged Brass or Polished Nickel into wid black cross-pieces. Available as a sconce, 10-light, and a 18-light chandelier.

### **DIMENSIONS**

Height: 15.75" Width/Diameter: 2.5" Canopy/Backplate: 2.5" Product Weight: 3lb Extension: 6"

Top to Center: 13.25"

Canopy/Backplate Shape: Rectangle Sloped Ceiling Compatible: No

Living Finish: No Uplight Only: Yes

#### Bulb 1

Bulb Included: No

Socket: E12 Candelabra Base

Bulb Type: T8-3 Max Wattage: 40 Bulb Quantity: 2 Bulb Included: No Wire Length: 7"

Cord Type: B & W TEFLON W/ GROUND WIRE

Gem Box Required (2"x3"): Yes