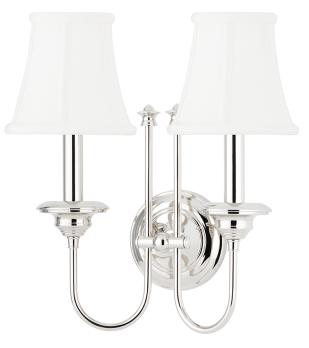

# YORKTOWN

8712-PN

The rare design of this Dutch-inspired collection enhances its Old World ornaments. We center the Yorktown chandelier on a richly proportioned metal basin, cast for heirloom durability. The basin's ample surface robustly showcases the shine of candelabra lamps. Classic swooping arms hold elaborately turned bobeches, upon which we seat smooth metal candle-sleeves. Elegantly trimmed bell shades give the collection a fine finishing touch.

## DIMENSIONS

Height: 14" Width/Diameter: 13.5" Canopy/Backplate: 5" Product Weight: 2lb Extension: 7.5" Top to Center: 10" Canopy/Backplate Shape: Round Sloped Ceiling Compatible: No Living Finish: No Uplight Only: Yes

### Shade

Attachment: Clip Shade 1: Faux Silk Shade 1 Top Width: 3.5" Shade 1 Bottom L/W: 0" / 5.5" Shade 1 Height: 5" Replacement Glass Item #(s): SHD-008711