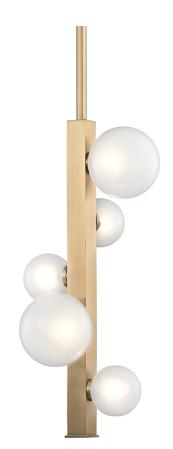

# MINI HINSDALE

#### 8705-AGB

Mini-Hinsdale reimagines our popular Hinsdale family as a lamp. It is playful yet design driven with glass globes adorning a simple metal frame, and makes an artistic statement in any space it adorns.

## **FINISHES**

AGED BRASS (AGB)

#### **DIMENSIONS**

Height: 19.75"
Width/Diameter: 11"
Minimum Height: 23.75"
Maximum Height: 77.75"
Canopy/Backplate: 4.5"

Hanging Type: 1-3" / 1-6" / 1-12" / 2-18" Stems

Product Weight: 7lb