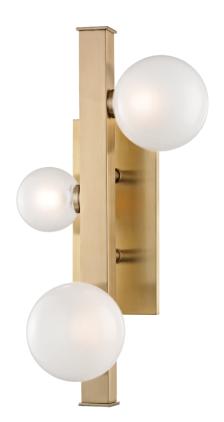

#### 8703-AGB

Mini-Hinsdale reimagines our popular Hinsdale family as a lamp. It is playful yet design driven with glass globes adorning a simple metal frame, and makes an artistic statement in any space it adorns.

### **FINISHES**

AGED BRASS (AGB)

#### **DIMENSIONS**

Height: 18"

Width/Diameter: 9.5"

Canopy/Backplate: 0"

Hanging Type: Product Weight: 6lb

#### **GLASS**

Attachment: Threaded Collar

Glass 1: Glass Glass 2: Glass