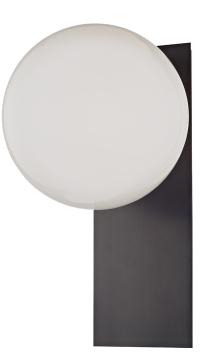

# HINSDALE 8701-OB

## FINISHES

OLD BRONZE Coastal Suitable Finish (EPM): No

### DIMENSIONS

Height: 12.75" Width/Diameter: 7.5" Product Weight: 3lb Extension: 8.5" Top to Center: 6.5" Canopy/Backplate Shape: Rectangle Sloped Ceiling Compatible: No Living Finish: No Uplight Only: Yes

#### Shade

Shade 1: Glass Shade 1 Height: 7.5" Replacement Glass Item #(s): GLS-008701-OB-S