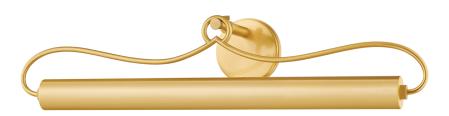

#### **DIMENSIONS**

Height: 6.75"

Width/Diameter: 28.25" Canopy/Backplate: 4.75" Product Weight: 5.02lb Extension: 6.75" Top to Center: 2.25"

Canopy/Backplate Shape: Round Sloped Ceiling Compatible: No

Living Finish: No Uplight Only: No