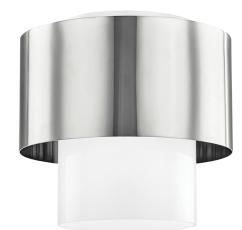

#### 8609-PN

A sleek cylinder diffuser contrasted by an offset metal band, Corinth is an elegant decorative accent. Attractive on its own or in a group, its minimalist design is enhanced by subtle textural contrast, such as the outer gloss of the diffuser and the finish of the band.

## **FINISHES**

AGED BRASS (AGB) OLD BRONZE (OB) POLISHED NICKEL (PN)

# **DIMENSIONS**

Height: 10.25"
Width/Diameter: 11"

Canopy/Backplate: 5.5"

Hanging Type:

Product Weight: 8.8lb