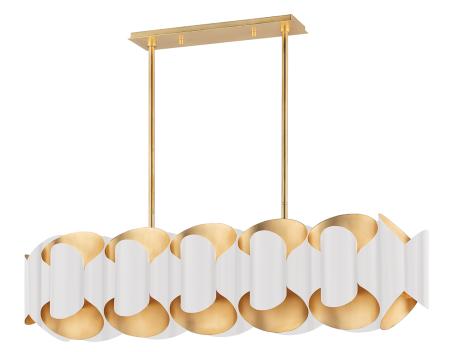

# FINISHES

GOLD LEAF w/ WHITE Coastal Suitable Finish (EPM): No

## DIMENSIONS

Height: 11.75" Width/Diameter: 13" Length: 46" Minimum Height: 18" Maximum Height: 72" Canopy/Backplate: 4.5" Hanging Type: 1-3" / 1-6" / 1-12" / 2-18" Stems Product Weight: 79.2lb Canopy/Backplate Shape: Rectangle Sloped Ceiling Compatible: No Living Finish: No Uplight Only: No

# Shade

Shade 1: Metal Shade 1 Finish: White Shade 1 Height: 6.25"