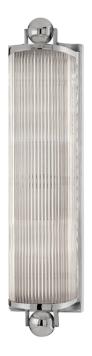

# **MCLEAN**

852-PN

#### POLISHED NICKEL

Coastal Suitable Finish (EPM): No

# **DIMENSIONS**

Height: 19"

Width/Diameter: 4.75"

Length: 19" Product Weight: 6lb Extension: 4"

Top to Center: 9.5"

Canopy/Backplate Shape: Rectangle Sloped Ceiling Compatible: No

Living Finish: No Uplight Only: Yes

#### Shade

Shade 1: Glass Shade 1 Finish: Clear Shade 1 Height: 151.125"

Replacement Glass Item #(s): GLS-000852