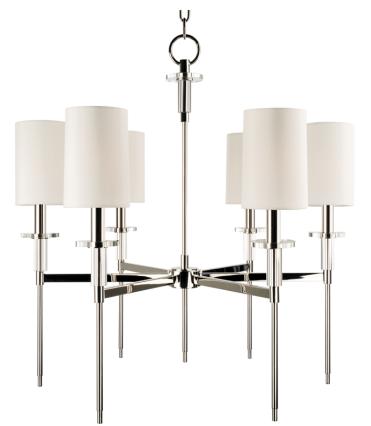

# AMHERST 8516-PN

## FINISHES

POLISHED NICKEL Coastal Suitable Finish (EPM): No

## DIMENSIONS

Height: 25.5" Width/Diameter: 25" Minimum Height: 30" Maximum Height: 82" Canopy/Backplate: 5" Hanging Type: 54" Chain Product Weight: 14lb Canopy/Backplate Shape: Round Sloped Ceiling Compatible: Yes Living Finish: No Uplight Only: No

#### Shade

Shade 1: Faux Silk Shade 1 Finish: Off White Shade 1 Top Width: 3.75" Shade 1 Bottom L/W: 0" / 4" Shade 1 Height: 6" Replacement Glass Item #(s): SHD-008511