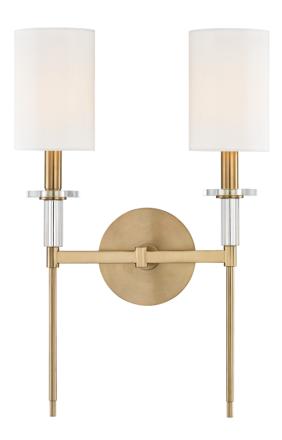

# **AMHERST**

8512-AGB

# **DIMENSIONS**

Height: 18.75"
Width/Diameter: 13"
Canopy/Backplate: 4.5"
Product Weight: 4lb
Extension: 5.5"
Top to Center: 11"

Canopy/Backplate Shape: Round Sloped Ceiling Compatible: No

Living Finish: No Uplight Only: Yes

#### Shade

Shade 1: Faux Silk Shade 1 Finish: Off White Shade 1 Top Width: 3.75" Shade 1 Bottom L/W: 0" / 4"

Shade 1 Height: 6"

Replacement Glass Item #(s): SHD-008511