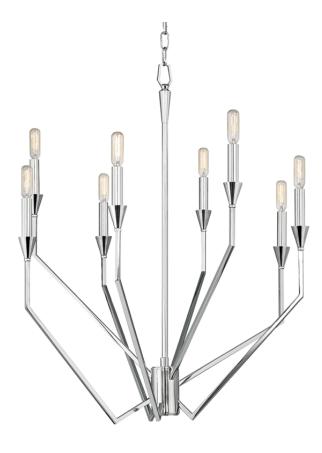

# ARCHIE 8508-PN

## FINISHES

POLISHED NICKEL Coastal Suitable Finish (EPM): No

### DIMENSIONS

Height: 31.5" Width/Diameter: 25.25" Minimum Height: 33.5" Maximum Height: 90" Canopy/Backplate: 6" Product Weight: 10lb Canopy/Backplate Shape: Round Sloped Ceiling Compatible: Yes Living Finish: No Uplight Only: No

#### Bulb 1

Bulb Included: No Socket: E12 Candelabra Base Max Wattage: 40 Bulb Quantity: 8 Bulb Included: No Wire Length: 120" Gem Box Required (2"x3"): No Dark Sky: No