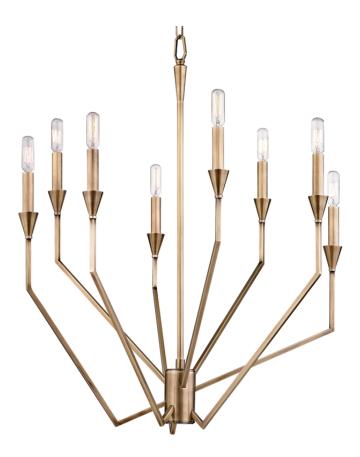

# ARCHIE 8508-AGB

## FINISHES

AGED BRASS Coastal Suitable Finish (EPM): No

### DIMENSIONS

Height: 31.5" Width/Diameter: 25.25" Minimum Height: 33.5" Maximum Height: 90" Canopy/Backplate: 6" Hanging Type: 54" Chain Product Weight: 10lb Canopy/Backplate Shape: Round Sloped Ceiling Compatible: Yes Living Finish: No Uplight Only: No

## ELECTRICAL

CULUSTED

Bulb 1 Bulb Included: No Socket: E12 Candelabra Base Bulb Type: T8-3 Max Wattage: 40 Bulb Quantity: 8 Bulb Included: No Wire Length: 120" Cord Type: SPT-1 SILVER W/ TINNED GROUND WIRE Gem Box Required (2"x3"): No Dark Sky: No