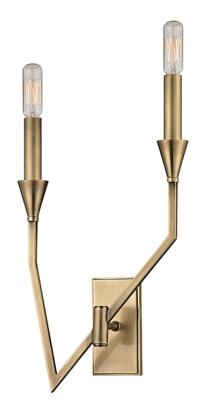

# **ARCHIE**

## 8502R-AGB

# **FINISHES**

#### AGED BRASS

Coastal Suitable Finish (EPM): No

# **DIMENSIONS**

Height: 18"

Width/Diameter: 8.75" Canopy/Backplate: 2.5" Product Weight: 2lb Extension: 3.75" Top to Center: 15"

Canopy/Backplate Shape: Rectangle Sloped Ceiling Compatible: No

Living Finish: No Uplight Only: Yes

## Bulb 1

Bulb Included: No

Socket: E12 Candelabra Base

Bulb Type: T8-3 Max Wattage: 40 Bulb Quantity: 2 Bulb Included: No Wire Length: 7"

Cord Type: B & W TEFLON W/ GROUND WIRE

Gem Box Required (2"x3"): Yes