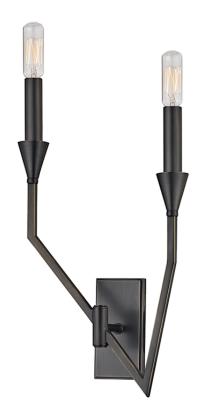

# **ARCHIE**

#### 8502L-OB

### **OLD BRONZE**

Coastal Suitable Finish (EPM): No

# **DIMENSIONS**

Height: 18"

Width/Diameter: 8.75" Canopy/Backplate: 2.5" Product Weight: 2lb Extension: 3.75" Top to Center: 15"

Canopy/Backplate Shape: Rectangle Sloped Ceiling Compatible: No

Living Finish: No Uplight Only: Yes

## Bulb 1

Bulb Included: No

Socket: E12 Candelabra Base

Bulb Type: T8-3 Max Wattage: 40 Bulb Quantity: 2 Bulb Included: No Wire Length: 7"

Cord Type: B & W TEFLON W/ GROUND WIRE

Gem Box Required (2"x3"): Yes