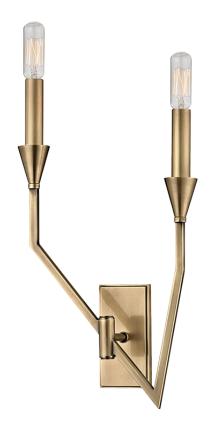

# **ARCHIE**

## 8502L-AGB

#### AGED BRASS

Coastal Suitable Finish (EPM): No

# **DIMENSIONS**

Height: 18"

Width/Diameter: 8.75" Canopy/Backplate: 2.5" Product Weight: 2lb Extension: 3.75" Top to Center: 15"

Canopy/Backplate Shape: Rectangle Sloped Ceiling Compatible: No

Living Finish: No Uplight Only: Yes

## Bulb 1

Bulb Included: No

Socket: E12 Candelabra Base

Bulb Type: T8-3 Max Wattage: 40 Bulb Quantity: 2 Bulb Included: No Wire Length: 7"

Cord Type: B & W TEFLON W/ GROUND WIRE

Gem Box Required (2"x3"): Yes