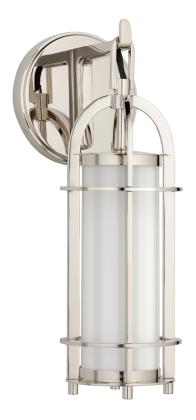

# **PORTLAND**

8501-PN

#### POLISHED NICKEL

Coastal Suitable Finish (EPM): No

# **DIMENSIONS**

Height: 14.5" Width/Diameter: 5.5" Canopy/Backplate: 5" Product Weight: 4lb Extension: 6.75" Top to Center: 3"

Canopy/Backplate Shape: Round Sloped Ceiling Compatible: No

Living Finish: No Uplight Only: Yes

#### Shade

Shade 1: Glass

Shade 1 Finish: Opal Shiny Shade 1 Top Width: 3" Shade 1 Bottom L/W: 0" / 3" Shade 1 Height: 8.5"

Replacement Glass Item #(s): GLS-008501