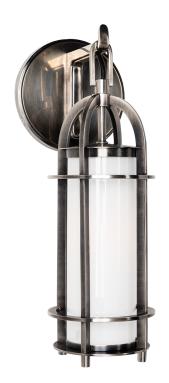

# **PORTLAND**

8501-HN

## **DIMENSIONS**

Height: 14.5"
Width/Diameter: 5.5"
Canopy/Backplate: 5"
Product Weight: 4lb
Extension: 6.75"
Top to Center: 3"

Canopy/Backplate Shape: Round Sloped Ceiling Compatible: No

Living Finish: No Uplight Only: Yes

#### Shade

Attachment: Finial Shade 1: Glass

Shade 1 Finish: Opal Shiny Shade 1 Top Width: 3" Shade 1 Bottom L/W: 0" / 3" Shade 1 Height: 8.5"

Replacement Glass Item #(s): GLS-008501