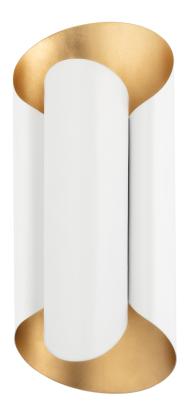

# FINISHES

GOLD LEAF w/ WHITE Coastal Suitable Finish (EPM): No

## DIMENSIONS

Height: 16.75" Width/Diameter: 7.5" Canopy/Backplate: 4.25" Product Weight: 5.5lb Extension: 5.5" Top to Center: 8" Canopy/Backplate Shape: Rectangle Sloped Ceiling Compatible: No Living Finish: No Uplight Only: Yes