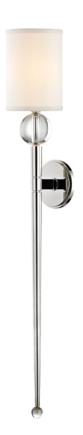

# **ROCKLAND**

8436-PN

#### POLISHED NICKEL

Coastal Suitable Finish (EPM): No

# **DIMENSIONS**

Height: 36.5" Width/Diameter: 5.25" Product Weight: 5lb Extension: 5.5" Top to Center: 14.25"

Sloped Ceiling Compatible: No

Living Finish: No Uplight Only: Yes

#### Shade

Shade 1: Faux Silk Shade 1 Top Width: 5.5" Shade 1 Bottom L/W: 0" / 5.5" Shade 1 Height: 7.25" Shade 2: Glass

Replacement Glass Item #(s): SHD-008436