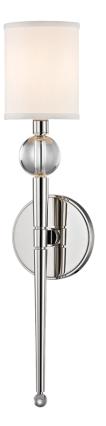

# **ROCKLAND**

8421-PN

#### POLISHED NICKEL

Coastal Suitable Finish (EPM): No

# **DIMENSIONS**

Height: 20.5"

Width/Diameter: 4.75" Canopy/Backplate: 4.75" Product Weight: 3lb Extension: 4"

Top to Center: 11.25"

Canopy/Backplate Shape: Round Sloped Ceiling Compatible: No

Living Finish: No Uplight Only: Yes

## Shade

Shade 1: Faux Silk Shade 1 Top Width: 3.75" Shade 1 Bottom L/W: 0" / 3.75"

Shade 1 Height: 5.25"

Replacement Glass Item #(s): SHD-008421