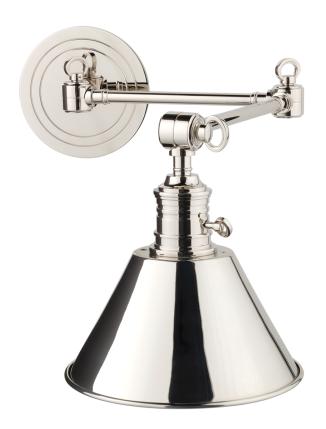

#### 8322-PN

A diverse family of RLM-inspired sconces, Garden City is designed to bring modern style and peak functionality to every room. Each sconce features a classic cone shade and circular backplate, with industrial details that stay true to the design origins. While some feature flexible arms, all of the fixtures offer a level of adjustability.

# POLISHED NICKEL

Coastal Suitable Finish (EPM): No

### **DIMENSIONS**

Height: 11.25"
Width/Diameter: 8"
Canopy/Backplate: 5.5"
Product Weight: 2lb
Extension: 23.25"
Top to Center: 2.75"

Canopy/Backplate Shape: Round Sloped Ceiling Compatible: No

Living Finish: No Uplight Only: Yes

#### Shade

Shade 1: Steel

Shade 1 Finish: Polished Nickel Shade 1 Top Width: 3.25" Shade 1 Bottom L/W: 0" / 8" Shade 1 Height: 4.5"

Replacement Glass Item #(s): SHD-008321-PN