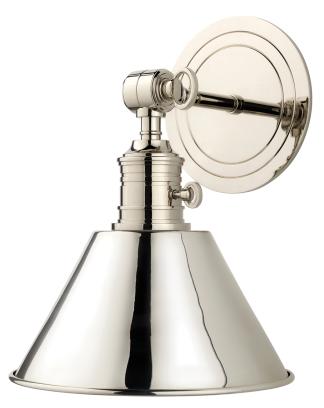

# GARDEN CITY

8321-PN

A diverse family of RLM-inspired sconces, Garden City is designed to bring modern style and peak functionality to every room. Each sconce features a classic cone shade and circular backplate, with industrial details that stay true to the design origins. While some feature flexible arms, all of the fixtures offer a level of adjustability.

## POLISHED NICKEL

Coastal Suitable Finish (EPM): No

## DIMENSIONS

Height: 11" Width/Diameter: 8" Canopy/Backplate: 5.5" Product Weight: 2lb Extension: 8.5" Top to Center: 2.75" Canopy/Backplate Shape: Round Sloped Ceiling Compatible: No Living Finish: No Uplight Only: Yes

#### Shade

Shade 1: Steel Shade 1 Finish: Polished Nickel Shade 1 Top Width: 3.25" Shade 1 Bottom L/W: 0" / 8" Shade 1 Height: 4.5" Replacement Glass Item #(s): SHD-008321-PN

c (U) us