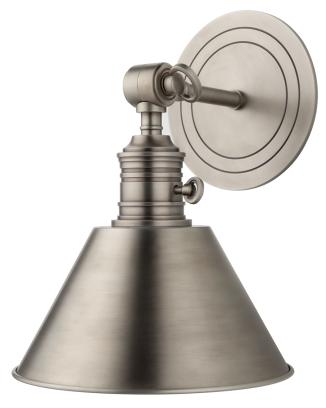

# GARDEN CITY

8321-AN

A diverse family of RLM-inspired sconces, Garden City is designed to bring modern style and peak functionality to every room. Each sconce features a classic cone shade and circular backplate, with industrial details that stay true to the design origins. While some feature flexible arms, all of the fixtures offer a level of adjustability.

#### DIMENSIONS

Height: 11" Width/Diameter: 8"

Canopy/Backplate: 5.5" Hanging Type: Product Weight: 2lb