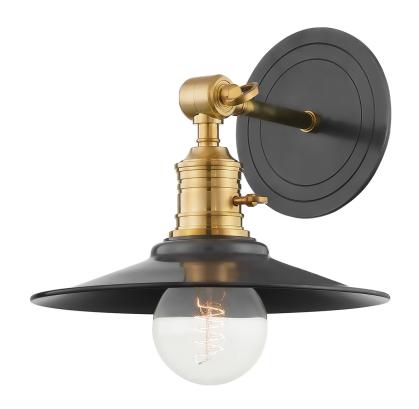

### 8320-AOB

A diverse family of RLM-inspired sconces, Garden City is designed to bring modern style and peak functionality to every room. Each sconce features a classic cone shade and circular backplate, with industrial details that stay true to the design origins. While some feature flexible arms, all of the fixtures offer a level of adjustability.

#### **DIMENSIONS**

Height: 11"

Width/Diameter: 9.5"
Canopy/Backplate: 5.5"
Product Weight: 2.2lb
Extension: 10"
Top to Center: 2.75"

Canopy/Backplate Shape: Round Sloped Ceiling Compatible: No

Living Finish: No Uplight Only: No

#### Shade

Shade 1 Bottom L/W: 0" / 9.5" Shade 1 Height: 1.75"

#### Bulb 1

Bulb Included: No

Socket: E26 Medium Base

Bulb Type: G25 Max Wattage: 60 Bulb Quantity: 1 Bulb Included: No Wire Length: 7"

Gem Box Required (2"x3"): No

Dark Sky: No