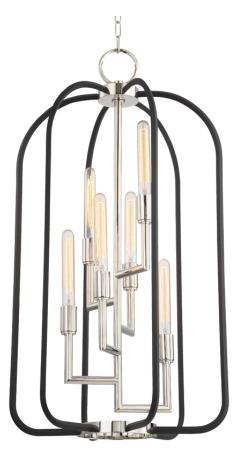

# ANGLER 8316-PN

## FINISHES

POLISHED NICKEL Coastal Suitable Finish (EPM): No

## DIMENSIONS

Height: 37" Width/Diameter: 20" Minimum Height: 41.25" Maximum Height: 94.25" Canopy/Backplate: 5.5" Hanging Type: 54" Chain Product Weight: 27lb Canopy/Backplate Shape: Round Sloped Ceiling Compatible: No Living Finish: No Uplight Only: No

## ELECTRICAL

Bulb 1 Bulb Included: No Socket: E26 Medium Base Max Wattage: 75 Bulb Quantity: 6 Bulb Included: No Wire Length: 120" Gem Box Required (2"x3"): No Dark Sky: No