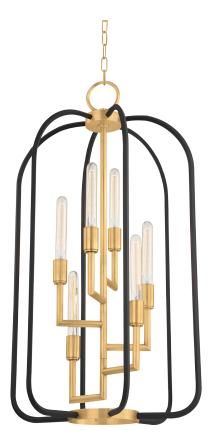

# ANGLER 8316-AGB

# FINISHES

AGED BRASS Coastal Suitable Finish (EPM): No

# DIMENSIONS

Height: 37" Width/Diameter: 20" Minimum Height: 41.25" Maximum Height: 94.25" Canopy/Backplate: 5.5" Hanging Type: 54" Chain Product Weight: 24.2lb Canopy/Backplate Shape: Round Sloped Ceiling Compatible: No Living Finish: No Uplight Only: No

# ELECTRICAL

Bulb 1 Bulb Included: No Socket: E26 Medium Base Bulb Type: T10-8.5 Max Wattage: 75 Bulb Quantity: 6 Bulb Included: No Wire Length: 120" Gem Box Required (2"x3"): No Dark Sky: No