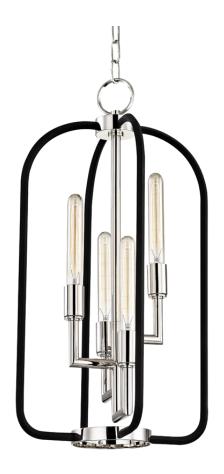

# **ANGLER**

### 8314-PN

# **FINISHES**

### POLISHED NICKEL

Coastal Suitable Finish (EPM): No

# **DIMENSIONS**

Height: 28.5"
Width/Diameter: 15"
Minimum Height: 32.75"
Maximum Height: 85.75"
Canopy/Backplate: 5.5"
Hanging Type: 54" Chain
Product Weight: 16lb

Canopy/Backplate Shape: Round Sloped Ceiling Compatible: No