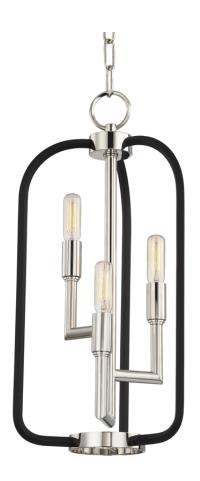

# **ANGLER**

### 8313-PN

## **FINISHES**

### POLISHED NICKEL

Coastal Suitable Finish (EPM): No

# **DIMENSIONS**

Height: 19.5"
Width/Diameter: 10"
Minimum Height: 23.75"
Maximum Height: 75.75"
Canopy/Backplate: 5.5"
Hanging Type: 54" Chain
Product Weight: 7lb

Canopy/Backplate Shape: Round Sloped Ceiling Compatible: No