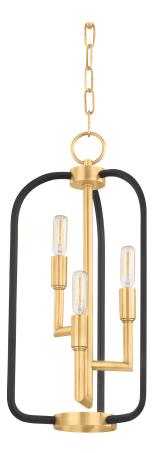

# **ANGLER**

## 8313-AGB

#### AGED BRASS

Coastal Suitable Finish (EPM): No

# **DIMENSIONS**

Height: 19.5"
Width/Diameter: 10"
Minimum Height: 23.75"
Maximum Height: 75.75"
Canopy/Backplate: 5.5"
Hanging Type: 54" Chain
Product Weight: 7lb

Canopy/Backplate Shape: Round Sloped Ceiling Compatible: Yes