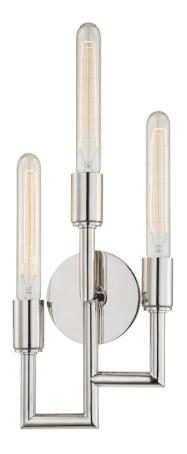

# **ANGLER**

8310-PN

### **DIMENSIONS**

Height: 20"

Width/Diameter: 7.75" Canopy/Backplate: 4.75" Product Weight: 2lb Extension: 4"

Top to Center: 13.75"

Canopy/Backplate Shape: Round Sloped Ceiling Compatible: No

Living Finish: No Uplight Only: Yes