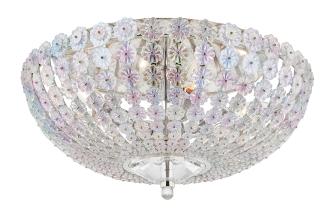

# FLORAL PARK

8217-PN

## **DIMENSIONS**

Height: 7.75"

Width/Diameter: 16.5" Canopy/Backplate: 13" Product Weight: 8.8lb

Canopy/Backplate Shape: Round Sloped Ceiling Compatible: No

Living Finish: No Uplight Only: No

### Shade

Shade 1: Crystal

Shade 1 Top Width: 0.47"

Shade 2: Crystal

Shade 2 Top Width: 0.63"