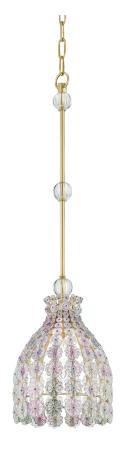

# FLORAL PARK

8208-AGB

# FINISHES

AGED BRASS Coastal Suitable Finish (EPM): No

## DIMENSIONS

Height: 25.5" Width/Diameter: 7.5" Minimum Height: 28.5" Maximum Height: 124" Canopy/Backplate: 6" Hanging Type: 54" Chain Product Weight: 6.6lb Canopy/Backplate Shape: Round Sloped Ceiling Compatible: Yes Living Finish: No Uplight Only: No

#### Shade

Shade 1: Crystal Shade 1 Top Width: 0.47" Shade 2: Crystal Shade 2 Top Width: 0.63"