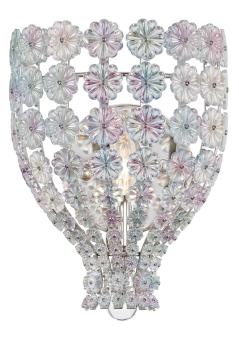

# FLORAL PARK

8201-PN

# FINISHES

POLISHED NICKEL Coastal Suitable Finish (EPM): No

## DIMENSIONS

Height: 11" Width/Diameter: 7.5" Canopy/Backplate: 5" Product Weight: 2.86lb Extension: 5.75" Top to Center: 4.5" Canopy/Backplate Shape: Round Sloped Ceiling Compatible: No Living Finish: No Uplight Only: Yes

## Shade

Shade 1: Crystal Shade 1 Top Width: 0.47" Shade 2: Crystal Shade 2 Top Width: 0.63"