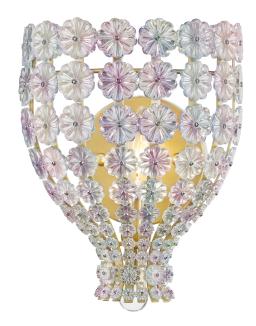

# FLORAL PARK

8201-AGB

#### AGED BRASS

Coastal Suitable Finish (EPM): No

## **DIMENSIONS**

Height: 11"

Width/Diameter: 7.5" Canopy/Backplate: 5" Product Weight: 2.86lb Extension: 5.75" Top to Center: 4.5"

Canopy/Backplate Shape: Round Sloped Ceiling Compatible: No

Living Finish: No Uplight Only: Yes

#### Shade

Shade 1: Crystal

Shade 1 Top Width: 0.47"

Shade 2: Crystal

Shade 2 Top Width: 0.63"