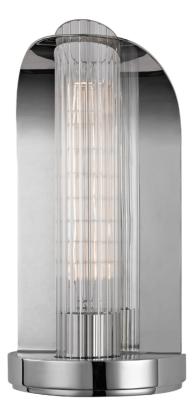

# MEDFIELD 8191-PN

## FINISHES

POLISHED NICKEL (PN) Coastal Suitable Finish (EPM): No

### DIMENSIONS

Height: 11.5" Width/Diameter: 6" Product Weight: 5lb Extension: 3.75" Top to Center: 8.5" Canopy/Backplate Shape: Rectangle Sloped Ceiling Compatible: No Living Finish: No Uplight Only: Yes

#### Shade

Attachment: Slide On Shade 1: Glass Shade 1 Top Width: 2.125" Shade 1 Bottom L/W: 0" / 2.125" Shade 1 Height: 11.25" Replacement Glass Item #(s): GLS-008191