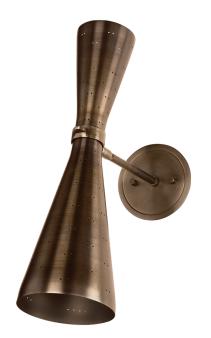

# **ALLANTON**

### 8122-HB

### HISTORIC BRONZE

Coastal Suitable Finish (EPM): No

# **DIMENSIONS**

Height: 17.5"

Width/Diameter: 5.25" Canopy/Backplate: 4.75" Product Weight: 2.79lb

Extension: 12"

Top to Center: 3.75"

Canopy/Backplate Shape: Round Sloped Ceiling Compatible: No

Living Finish: No Uplight Only: No