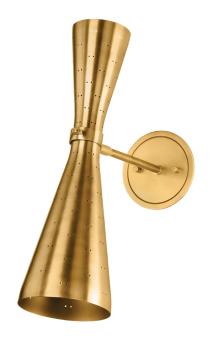

# **ALLANTON**

### 8122-AGB

## **FINISHES**

#### AGED BRASS

Coastal Suitable Finish (EPM): No

## **DIMENSIONS**

Height: 17.5" Width/Diameter: 5.25" Canopy/Backplate: 4.75" Product Weight: 2.79lb

Extension: 12"

Top to Center: 3.75"

Canopy/Backplate Shape: Round Sloped Ceiling Compatible: No

Living Finish: No Uplight Only: No

### Shade