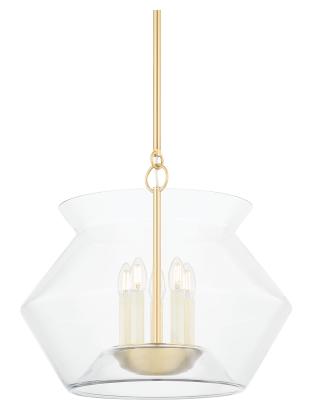

## 8121-AGB

An eye-catching design, Edmonton features an Aged Brass or Polished Nickel arm rising up from a bowl-like vessel creating the illusion that the clear, handblown glass shade is floating around the candlesticks at the center. Combining a modern shape with timeless elements, this stunning lantern is comfortable in many different interiors.

#### **DIMENSIONS**

Height: 18.5"

Width/Diameter: 20.75" Minimum Height: 22.25" Maximum Height: 76.25" Canopy/Backplate: 6.5"

Hanging Type: 1-3" / 1-6" / 1-12" / 2-18" Stems

Product Weight: 19.25lb

Canopy/Backplate Shape: Round Sloped Ceiling Compatible: No