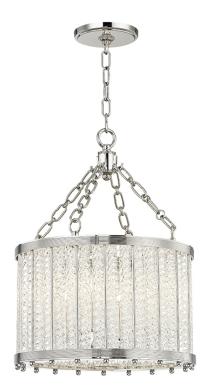

# **SHELBY**

#### 8119-PN

Shelby puts a twist on a traditional form—literally. By twisting extruded glass into braided licorice strips, Shelby creates a jazzy fixture sur to create amazing ambience.

## **FINISHES**

POLISHED NICKEL (PN)

#### **DIMENSIONS**

Height: 32.25"

Width/Diameter: 16.125"

Minimum Height: 36"

Maximum Height: 87.25"

Canopy/Backplate: 6"

Hanging Type: 54" Chain

Product Weight: 33lb