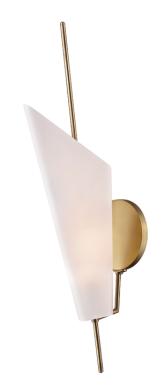

# **COOPER**

8061-AGB

## AGED BRASS (AGB) POLISHED NICKEL (PN)

Coastal Suitable Finish (EPM): No

#### **DIMENSIONS**

Height: 23"
Width/Diameter: 5"
Canopy/Backplate: 4.5"
Product Weight: 3lb
Extension: 6.5"
Top to Center: 14"

Canopy/Backplate Shape: Round Sloped Ceiling Compatible: No

Living Finish: No Uplight Only: Yes

#### Shade

Shade 1: Glass Shade 2: Steel

Replacement Glass Item #(s): GLS-008061