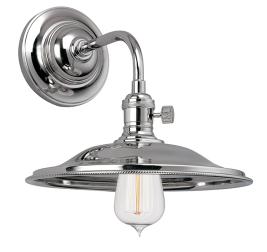

# HEIRLOOM

8000-PN-MS2

### DIMENSIONS

Height: 8.5" Width/Diameter: 10" Canopy/Backplate: 5.5" Product Weight: 3lb Extension: 12" Top to Center: 2.5" Canopy/Backplate Shape: Round Sloped Ceiling Compatible: No Living Finish: No Uplight Only: Yes

## Shade

Attachment: Socket Ring Shade 1: Steel Shade 1 Finish: Polished Nickel Shade 1 Bottom L/W: 0" / 10" Replacement Glass Item #(s): BRS-MS2-PN-PN