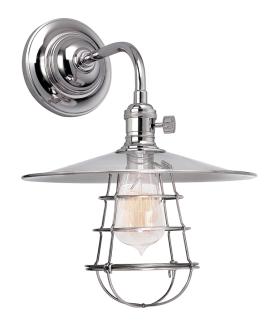

# **HEIRLOOM**

8000-PN-MS1

## **DIMENSIONS**

Height: 8.5"
Width/Diameter: 10"
Canopy/Backplate: 5.5"
Product Weight: 3lb
Extension: 12"
Top to Center: 2.5"

Canopy/Backplate Shape: Round Sloped Ceiling Compatible: No

Living Finish: No Uplight Only: Yes

#### Shade

Shade 1: Steel

Shade 1 Finish: Polished Nickel Shade 1 Bottom L/W: 0" / 10"

Replacement Glass Item #(s): BRS-MS1-PN-PN